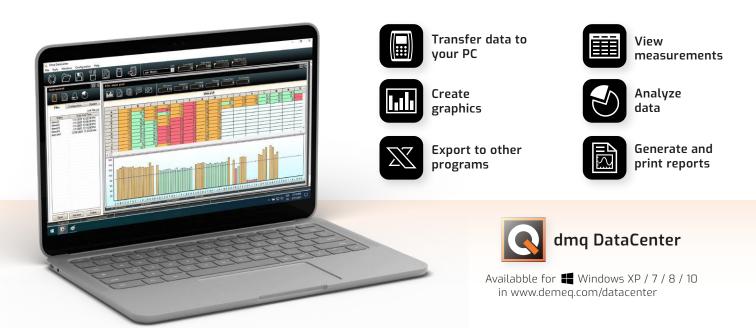

#### dmq DataCenter

It's our acquisition software for PC that allows to receive, process and export the data stored in our equipment with datalogger.

DataCenter is available for download from our website at no additional cost.