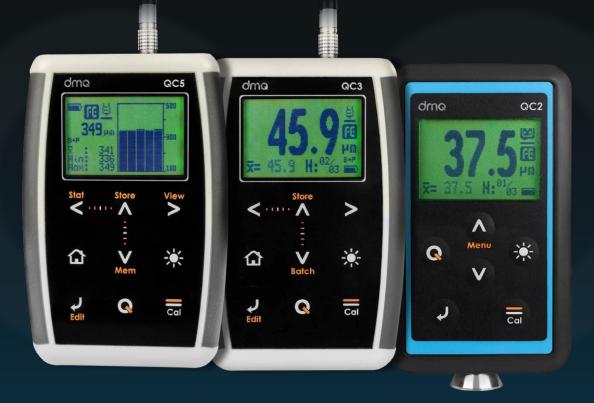

# Advanced Coating Thickness Gauges

Get accurate measurements on ferrous and Non-ferrous substrates and if you work with both materials get faster results with the automatic base type detection feature.

Obtain measurements on complex parts using our mini probes or our extended range probe.

With 9 calibration modes, statistics, graphics and a memory for 32000 readings the QC5 is the most advanced option.

# Coating Thickness Gauges

Instruments developed and manufactured by DEMEQ

- Armenia 3878 | B1605CEJ Munro, Buenos Aires | Argentina
- 📞 Sales: +54 11 4765-7678 | 📞 Service: +54 11 4765-9647
- S Whatsapp: +54 9 11 6974-5058
- 🛥 dmq@demeq.com | 🏶 www.demeq.com