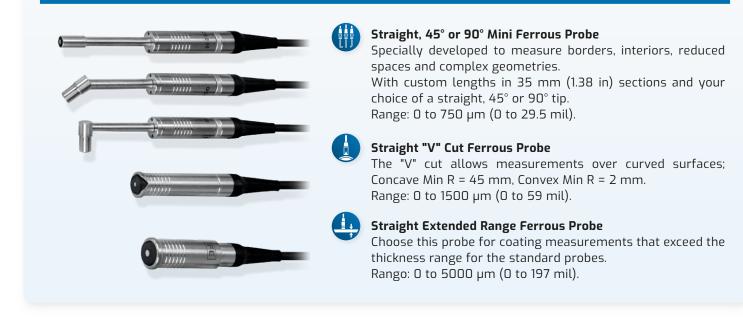

# Advanced Coating Thickness Gauges

Get accurate measurements on ferrous and Non-ferrous substrates and if you work with both materials get faster results with the automatic base type detection feature.

Obtain measurements on complex parts using our mini probes or our extended range probe.

With 9 calibration modes, statistics, graphics and a memory for 32000 readings the QC5 is the most advanced option.



## Applications

Paints, varnish and laquers. Zinc, Chrome, Anodization. Non-magnetic coatings applied over Ferrous bases.

Non-metallic coatings applied over Non-Ferrous bases.

## **Special probes**



#### dmq DataCenter

It's our acquisition software for PC that allows to receive, process and export the data stored in our equipment with datalogger.

DataCenter is available for download from our website at no additional cost.







#### Models

|            | Models         | <b>FE</b><br>Ferrous base | NF<br>Non-Ferrous base | <b>A</b> utomatic base | Ø<br>Data transfer |
|------------|----------------|---------------------------|------------------------|------------------------|--------------------|
|            | QC5 F          |                           | 0                      | 0                      | 0                  |
| Store View | QC5 DLF        |                           | 0                      | 0                      |                    |
|            | QC5 N