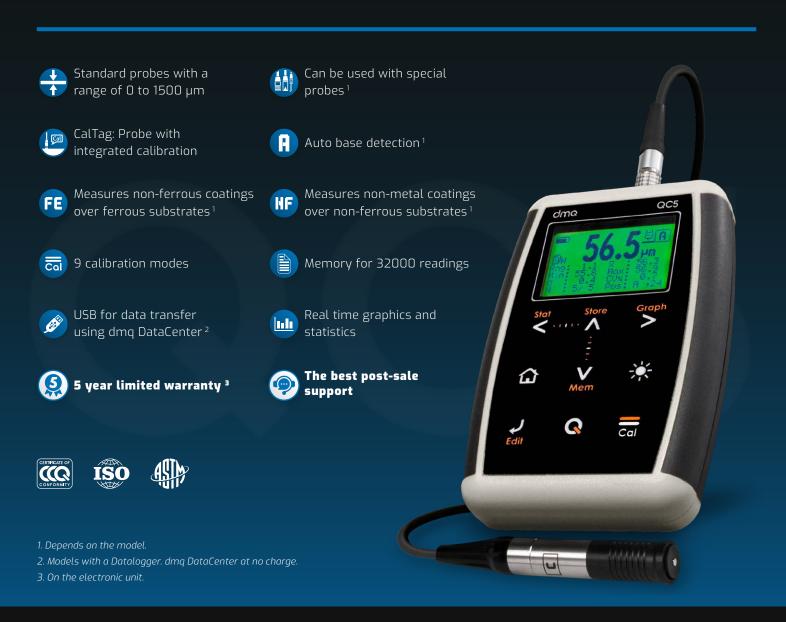

# Advanced Coating Thickness Gauges

Get accurate measurements on ferrous and Non-ferrous substrates and if you work with both materials get faster results with the automatic base type detection feature.

Obtain measurements on complex parts using our mini probes or our extended range probe.

With 9 calibration modes, statistics, graphics and a memory for 32000 readings the QC5 is the most advanced option.